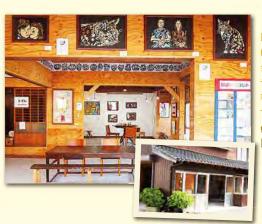

#### **▲**イミテラス

国見町伊美にある「イミテラス」は、ギャラリーやワークショップ会場、交流スペースとしてアーティストをサポートしている他、移住目的の作家の活動拠点としても活用できます。空き家利活用のモデルケースでもあり、定住・校流人口の促進を担っています。

学生が集まり、 伊美地区のまちづくり案 癸表会を開催!

地元住民の憩いの場としても開放されており、地元住民 と移住してきた作家などとの交流の場としても活用され ています。

> 普段はイミテラス周辺の自宅や工房で 作品作りをしていることが多い作家たち。 一同が集まると華々しく、 賑やか♪

新しく移住してきた作家の歓迎会もイミテラスにて開催。 自由自在な使い方ができるイミテラスで作家同士の親睦を 深めます。