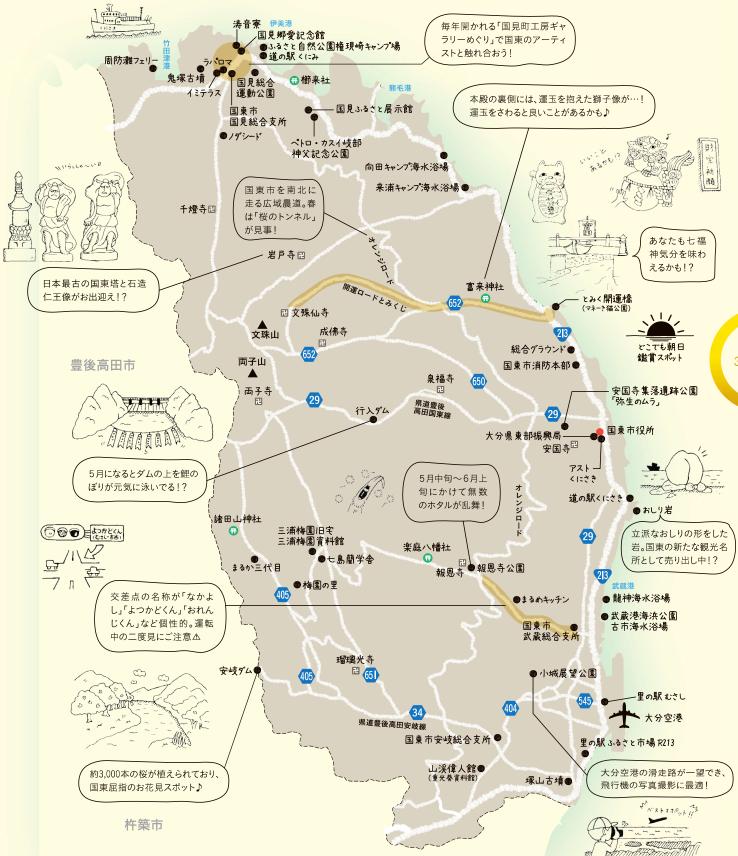

の所有者が物件登録をした場合、I万円の奨励金を交付します。登録物件が成約した場合は、さらに2万円の奨励金を交付します。



#### 移住定住・子育で 支援制度

#### Uターン支援 住宅改修事業

就職等のため市外において 居住していた市内出身者 が、定住のため実家を改 修する場合、最大50万円 の費用を助成します(ただ し、事業費の2分の1以内)。

#### 移住者への新築 購入・奨励金制度

国東市内において住宅を新築、もしくは建売住宅、中古住宅を購入する方に対して定住促進補助金を交付します。補助率:新築・購入額の1/2以下。県外転入者:上限150万円、県内転入者:上限100万円。

移住奨励金制度は、「定住促進空き家活用事業」「移住シングルペアレント生活応援事業」「就業ムービング応援事業」のいずれかを利用し、市外から移住してきた方を対象に「人につき5万円を支給します(1世帯10万円を上限)。

#### くにみ流田舎暮らし体験交流ハウス トンテンカンの家

トンテンカンの家は、国見町の民家を改修した 宿泊施設。築 60 年、4DK の古民家にリーズナ ブルな費用で長期滞在できます。移住前の体験 宿泊で、国東の雰囲気を肌で感じられる他、地 域の人と顔見知りになることも。「トンテンカ ン」という名称は、昔この里に住んでいた紀新 太夫行平(きのしんだゆうゆきひら)という刀 匠が打つ鍛冶場の音が由来です。



#### 定住促進空き家 活用事業

空き家バンク登録物件を移住者 住宅として活用する方に対し、そ の改修・引っ越し・家財処分の 費用を補助します。改修費用は 上限50万円(ただし、費用の1/2 以内)、引っ越し費用は上限15万 円、家財処分費用は上限5万円。



## くにさきこんなトコ



国東市のMapと共に、くにさきならではの小ネタをご紹介♪